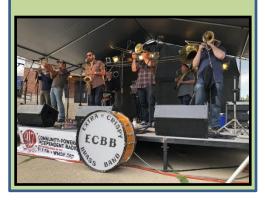

In 2024 Concerts on the Green continues its tradition of free LIVE music in Enderis Park!

June 20: Christopher's Project
July 11: Rebecca & The Grey
Notes

July 25: **Jay Matthes**August 15: **The Gleasons** 