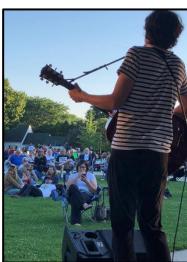

In 2024 Concerts on the Green continues its tradition of free LIVE music in Enderis Park!

June 20: Christopher's Project
July 11: Rebecca & The Grey
Notes

July 25: **Jay Matthes**August 15: **The Gleasons** 